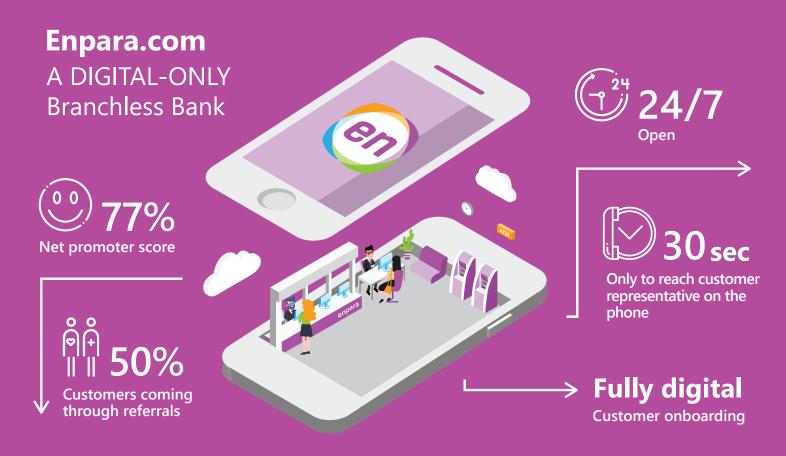

'We have **1,25 million customers** and our Net Promoter Score is 77%, while the average for banks in Turkey is only 45%. **9 out of 10 customers are happy** to be our customers.'

Emel Gökcan Sünter - Product, Process and Digital Channels Division Manager, Enpara.com